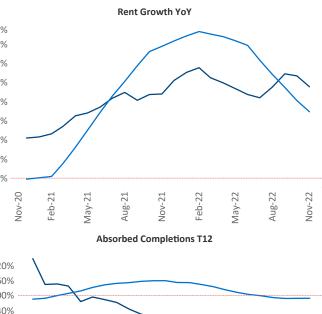

November 2022

Jackson is the **100th** largest multifamily market with **30,565** completed units and **1,679** units in development, **643** of which have already broken ground.

New lease asking **rents** are at **\$1,121**, up **9.5%** ▲ from the previous year placing Jackson at **28th** overall in year-over-year rent growth.

Multifamily housing **demand** has been negative with -107 ▼ net units absorbed over the past twelve months. This is down -95 ▼ units from the previous year's loss of -12 ▼ absorbed units.

**Employment** in Jackson has shrunk by -0.3% ▼ over the past 12 months, while hourly wages have risen by 5.4% ▲ YoY to \$25.15 according to the *Bureau of Labor Statistics*.