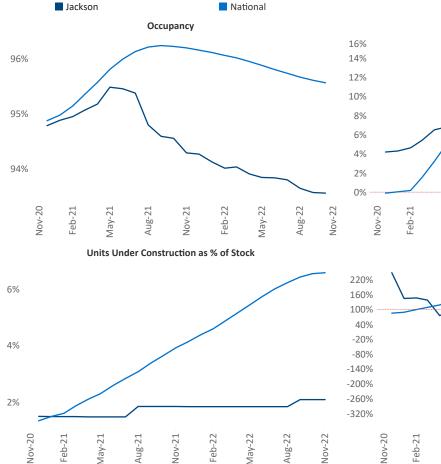

November 2022

Jackson is the **100th** largest multifamily market with **30,565** completed units and **1,679** units in development, **643** of which have already broken ground.

New lease asking **rents** are at **\$1,121**, up **9.5%** ▲ from the previous year placing Jackson at **28th** overall in year-over-year rent growth.

Multifamily housing **demand** has been negative with -107 ▼ net units absorbed over the past twelve months. This is down -95 ▼ units from the previous year's loss of -12 ▼ absorbed units.

**Employment** in Jackson has shrunk by -0.3% ▼ over the past 12 months, while hourly wages have risen by 5.4% ▲ YoY to \$25.15 according to the *Bureau of Labor Statistics*.