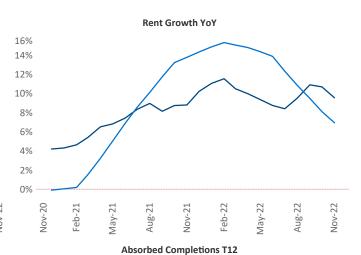

## Jackson

November 2022

**Jackson** is the **100th** largest multifamily market with **30,565** completed units and **1,679** units in development, **643** of which have already broken ground.

New lease asking **rents** are at \$1,121, up 9.5% ▲ from the previous year placing Jackson at 28th overall in year-over-year rent growth.

Multifamily housing **demand** has been negative with -107 ▼ net units absorbed over the past twelve months. This is down -95 ▼ units from the previous year's loss of -12 ▼ absorbed units.

Employment in Jackson has shrunk by -0.3% ▼ over the past 12 months, while hourly wages have risen by 5.4% ▲ YoY to \$25.15 according to the *Bureau of Labor Statistics*.