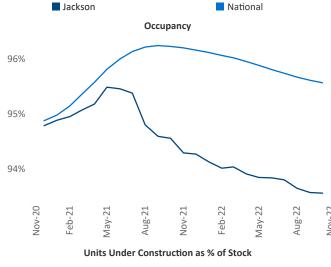

Multifamily housing **demand** has been negative with -107 ▼ net units absorbed over the past twelve months. This is down -95 ▼ units from the previous year's loss of -12 ▼ absorbed units.

Employment in Jackson has shrunk by -0.3% ▼ over the past 12 months, while hourly wages have risen by 5.4% ▲ YoY to \$25.15 according to the *Bureau of Labor Statistics*.