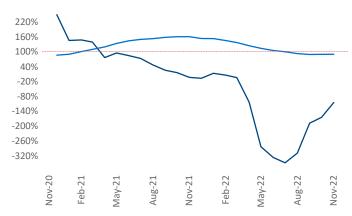

Multifamily housing **demand** has been negative with -107 ▼ net units absorbed over the past twelve months. This is down -95 ▼ units from the previous year's loss of -12 ▼ absorbed units.

Employment in Jackson has shrunk by -0.3% ▼ over the past 12 months, while hourly wages have risen by 5.4% ▲ YoY to \$25.15 according to the *Bureau of Labor Statistics*.