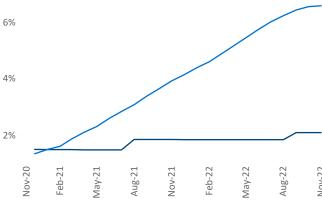

## Jackson

November 2022

**Jackson** is the **100th** largest multifamily market with **30,565** completed units and **1,679** units in development, **643** of which have already broken ground.

New lease asking **rents** are at \$1,121, up 9.5% ▲ from the previous year placing Jackson at 28th overall in year-over-year rent growth.