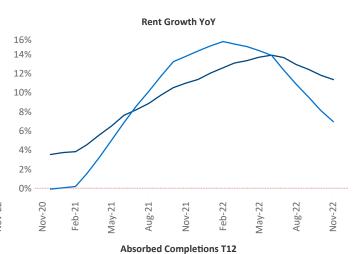

New lease asking **rents** are at \$1,224, up 11.4% ▲ from the previous year placing Indianapolis at 10th overall in year-over-year rent growth.

Multifamily housing **demand** has been positive with **1,301** ▲ net units absorbed over the past twelve months. This is down **-3,191** ▼ units from the previous year's gain of **4,492** ▲ absorbed units.