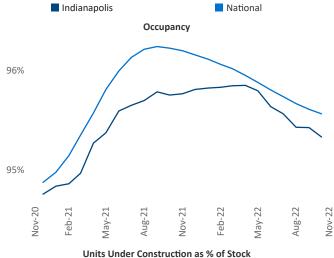

New lease asking **rents** are at \$1,224, up 11.4% ▲ from the previous year placing Indianapolis at 10th overall in year-over-year rent growth.

Multifamily housing **demand** has been positive with **1,301** ▲ net units absorbed over the past twelve months. This is down **-3,191** ▼ units from the previous year's gain of **4,492** ▲ absorbed units.