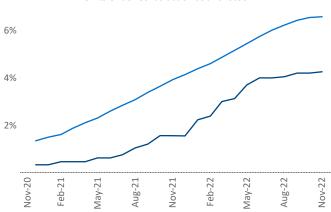

## Indianapolis

November 2022

**Indianapolis** is the **29th** largest multifamily market with **181,911** completed units and **37,215** units in development, **7,755** of which have already broken ground.