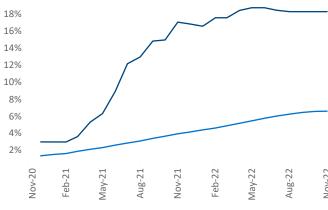

New lease asking **rents** are at \$1,138, up 7.9% ▲ from the previous year placing Huntsville at 59th overall in year-over-year rent growth.

Multifamily housing **demand** has been positive with **1,822** ▲ net units absorbed over the past twelve months. This is up **1,176** ▲ units from the previous year's gain of **646** ▲ absorbed units.