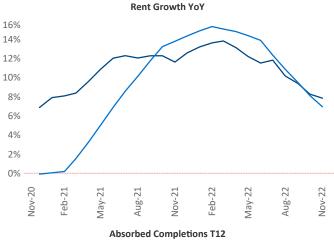

New lease asking **rents** are at \$1,138, up 7.9% ▲ from the previous year placing Huntsville at 59th overall in year-over-year rent growth.

Multifamily housing **demand** has been positive with **1,822** ▲ net units absorbed over the past twelve months. This is up **1,176** ▲ units from the previous year's gain of **646** ▲ absorbed units.