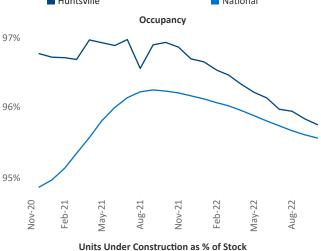

New lease asking **rents** are at \$1,138, up 7.9% ▲ from the previous year placing Huntsville at 59th overall in year-over-year rent growth.

Multifamily housing **demand** has been positive with **1,822** ▲ net units absorbed over the past twelve months. This is up **1,176** ▲ units from the previous year's gain of **646** ▲ absorbed units.