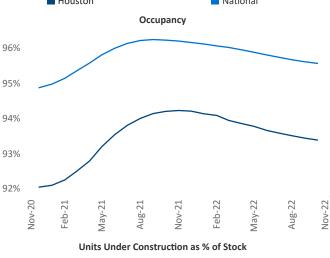

New lease asking **rents** are at \$1,319, up 4.7% ▲ from the previous year placing Houston at 106th overall in year-over-year rent growth.

Multifamily housing **demand** has been positive with **14,082** ▲ net units absorbed over the past twelve months. This is down **-21,129** ▼ units from the previous year's gain of **35,211** ▲ absorbed units.

**Employment** in Houston has grown by **5.6**% ▲ over the past 12 months, while hourly wages have risen by **6.1**% ▲ YoY to **\$31.78** according to the *Bureau of Labor Statistics*.