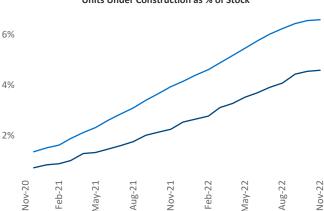

Contacts

Jeff Adler Vice President Jeff.Adler@yardi.com Liliana Malai Senior PPC Specialist Liliana.Malai@yardi.com Houston
November 2022

**Houston** is the **2nd** largest multifamily market with **704,445** completed units and **92,657** units in development, **32,274** of which have already broken ground.