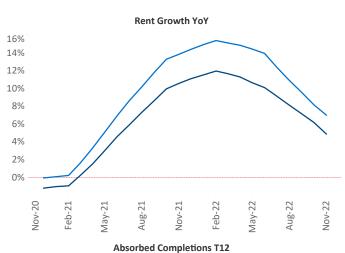

New lease asking **rents** are at \$1,319, up 4.7% ▲ from the previous year placing Houston at 106th overall in year-over-year rent growth.

Multifamily housing **demand** has been positive with **14,082** ▲ net units absorbed over the past twelve months. This is down **-21,129** ▼ units from the previous year's gain of **35,211** ▲ absorbed units.