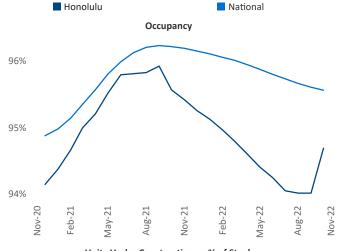

New lease asking **rents** are at **\$2,343**, down **-1.8%** ▼ from the previous year placing Honolulu at **120th** overall in year-over-year rent growth.

Multifamily housing **demand** has been positive with **364** ▲ net units absorbed over the past twelve months. This is down **-854** ▼ units from the previous year's gain of **1,218** ▲ absorbed units.