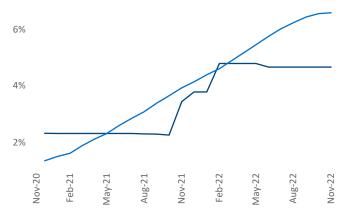

New lease asking **rents** are at **\$2,343**, down **-1.8%** ▼ from the previous year placing Honolulu at **120th** overall in year-over-year rent growth.

Multifamily housing **demand** has been positive with **364** ▲ net units absorbed over the past twelve months. This is down **-854** ▼ units from the previous year's gain of **1,218** ▲ absorbed units.