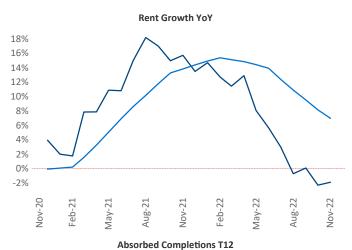

## Honolulu

November 2022

**Honolulu** is the **111th** largest multifamily market with **22,689** completed units and **6,003** units in development, **1,058** of which have already broken ground.

New lease asking **rents** are at \$2,343, down -1.8% ▼ from the previous year placing Honolulu at 120th overall in year-over-year rent growth.

Multifamily housing **demand** has been positive with **364** ▲ net units absorbed over the past twelve months. This is down **-854** ▼ units from the previous year's gain of **1,218** ▲ absorbed units.