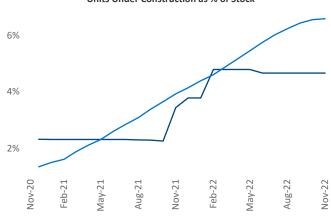

## Honolulu

November 2022

**Honolulu** is the **111th** largest multifamily market with **22,689** completed units and **6,003** units in development, **1,058** of which have already broken ground.

New lease asking **rents** are at \$2,343, down -1.8% ▼ from the previous year placing Honolulu at 120th overall in year-over-year rent growth.