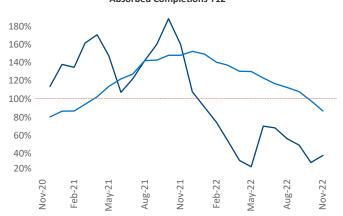

Multifamily housing **demand** has been positive with **364** ▲ net units absorbed over the past twelve months. This is down **-854** ▼ units from the previous year's gain of **1,218** ▲ absorbed units.