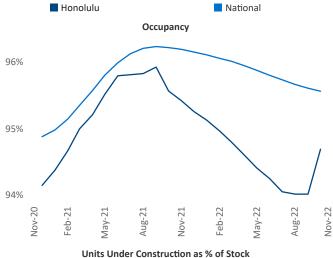

Multifamily housing **demand** has been positive with **364** ▲ net units absorbed over the past twelve months. This is down **-854** ▼ units from the previous year's gain of **1,218** ▲ absorbed units.