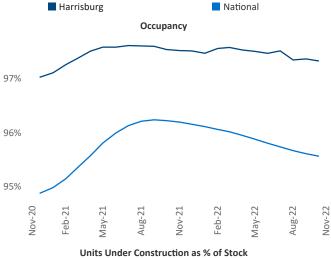

alai
Vice President Senior PPC Specialist
Jeff.Adler@yardi.com Liliana.Malai@yardi.com

Harrisburg
November 2022



**Harrisburg** is the **66th** largest multifamily market with **59,260** completed units and **13,351** units in development, **1,939** of which have already broken ground.

New lease asking **rents** are at \$1,364, up 6.2% ▲ from the previous year placing Harrisburg at 88th overall in year-over-year rent growth.

Multifamily housing **demand** has been negative with -868 ▼ net units absorbed over the past twelve months. This is down -1,831 ▼ units from the previous year's gain of 963 ▲ absorbed units.

Employment in Harrisburg has grown by 3.9% ▲ over the past 12 months, while hourly wages have risen by 4.0% ▲ YoY to \$26.75 according to the *Bureau of Labor Statistics*.









## **DISCLAIMER**

ALTHOUGH EVERY EFFORT IS MADE TO ENSURE THE ACCURACY, TIMELINESS AND COMPLETENESS OF THE INFORMATION PROVIDED IN THIS PUBLICATION, THE INFORMATION IS PROVIDED "AS IS" AND YARDI MATRIX DOES NOT GUARANTEE, WARRANT, REPRESENT OR UNDERTAKE THAT THE INFORMATION PROVIDED IS CORRECT, ACCURATE, CURRENT OR COMPLETE. YARDI MATRIX IS NOT LIABLE FOR ANY LOSS, CLAIM, OR DEMAND ARISING DIRECTLY OR INDIRECTLY FROM ANY USE OR RELIANCE UPON THE INFORMATION CONTAINED HEREIN.

## **COPYRIGHT NOTICE**

This document, publication and/or presentation (collectively, 'document') is protected by copyright, trademark and other intellectual property laws. Use of this document is subject to the terms and conditions of Yardi Systems, Inc. dba Yardi Matrix's Terms of Use <a href="http://www.y