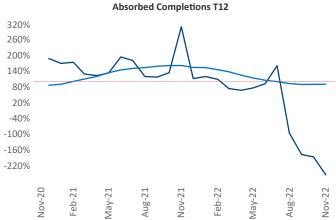

New lease asking **rents** are at \$1,364, up 6.2% ▲ from the previous year placing Harrisburg at 88th overall in year-over-year rent growth.

Multifamily housing **demand** has been negative with -868 ▼ net units absorbed over the past twelve months. This is down -1,831 ▼ units from the previous year's gain of 963 ▲ absorbed units.