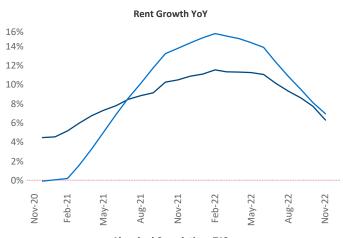

New lease asking **rents** are at \$1,364, up 6.2% ▲ from the previous year placing Harrisburg at 88th overall in year-over-year rent growth.

Multifamily housing **demand** has been negative with -868 ▼ net units absorbed over the past twelve months. This is down -1,831 ▼ units from the previous year's gain of 963 ▲ absorbed units.