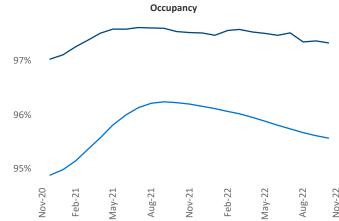

e President Senior PPC Specialist Jeff.Adler@yardi.com Liliana.Malai@yardi.com Harrisburg November 2022

Harrisburg is the 66th largest multifamily market with 59,260 completed units and 13,351 units in development, 1,939 of which have already broken ground.

New lease asking **rents** are at **\$1,364**, up **6.2%** from the previous year placing Harrisburg at 88th overall in year-over-year rent growth.

Multifamily housing demand has been negative with -868 vertice representation over the past twelve months. This is down **-1,831** vinits from the previous year's gain of 963 A absorbed units.

**Employment** in Harrisburg has grown by **3.9%** A over the past 12 months, while hourly wages have risen by 4.0% YoY to \$26.75 according to the Bureau of Labor Statistics.

Nov-22

Nov-22







Units Under Construction as % of Stock

6% 4% 2% Feb-22 Aug-22 Nov-20 Nov-21 May-22 Nov-22 Feb-21 May-21 Aug-21

## DISCLAIMER

ALTHOUGH EVERY EFFORT IS MADE TO ENSURE THE ACCURACY, TIMELINESS AND COMPLETENESS OF THE INFORMATION PROVIDED IN THIS PUBLICATION, THE INFORMATION IS PROVIDED "AS IS" AND YARDI MATRIX DOES NOT GUARANTEE, WARRANT, REPRESENT OR UNDERTAKE THAT THE INFORMATION PROVIDED IS CORRECT, ACCURATE, CURRENT OR COMPLETE. YARDI MATRIX IS NOT LIABLE FOR ANY LOSS, CLAIM, OR DEMAND ARISING DIRECTLY OR INDIRECTLY FROM ANY USE OR RELIANCE UPON THE INFORMATION CONTAINED HEREIN.

## **COPYRIGHT NOTICE**

This document, publication and/or presentation (collectively, 'document') is protected by copyright, trademark and other intellectual property laws. Use of this document is subject t