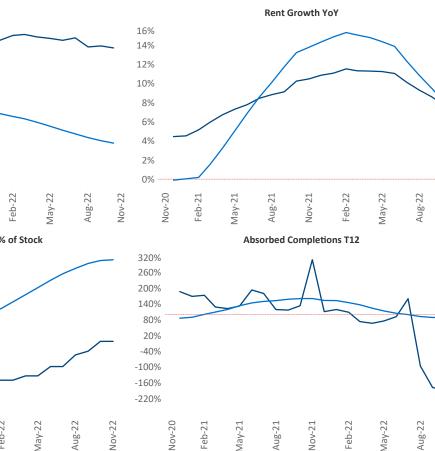

New lease asking **rents** are at **\$1,364**, up **6.2%** from the previous year placing Harrisburg at 88th overall in year-over-year rent growth.

Multifamily housing demand has been negative with -868 vertice representation over the past twelve months. This is down **-1,831** vinits from the previous year's gain of 963 A absorbed units.

**Employment** in Harrisburg has grown by **3.9%** A over the past 12 months, while hourly wages have risen by 4.0% YoY to \$26.75 according to the Bureau of Labor Statistics.

Nov-22

Nov-22

Units Under Construction as % of Stock

6% 4% 2% Feb-22 Aug-22 Nov-20 Nov-21 May-22 Nov-22 Feb-21 May-21 Aug-21