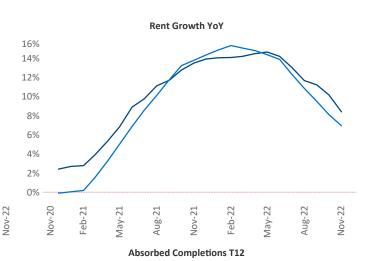

New lease asking **rents** are at **\$1,338**, up **8.4%** ★ from the previous year placing Greenville at **47th** overall in year-over-year rent growth.

Multifamily housing **demand** has been positive with **2,496** ▲ net units absorbed over the past twelve months. This is down **-1,007** ▼ units from the previous year's gain of **3,503** ▲ absorbed units.