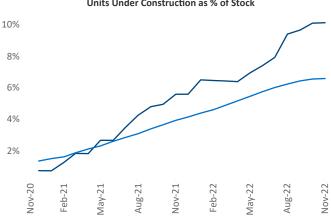

Contacts

Jeff Adler Vice President Jeff.Adler@yardi.com Liliana Malai Senior PPC Specialist Liliana.Malai@yardi.com Greenville

November 2022

**Greenville** is the **59th** largest multifamily market with **71,248** completed units and **22,689** units in development, **7,206** of which have already broken ground.