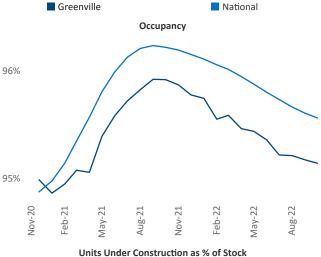

New lease asking **rents** are at **\$1,338**, up **8.4%** ★ from the previous year placing Greenville at **47th** overall in year-over-year rent growth.

Multifamily housing **demand** has been positive with **2,496** ▲ net units absorbed over the past twelve months. This is down **-1,007** ▼ units from the previous year's gain of **3,503** ▲ absorbed units.