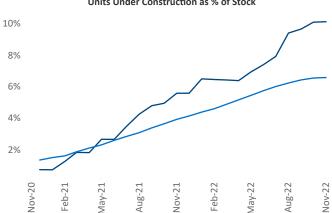

Multifamily housing **demand** has been positive with **2,496** ▲ net units absorbed over the past twelve months. This is down **-1,007** ▼ units from the previous year's gain of **3,503** ▲ absorbed units.