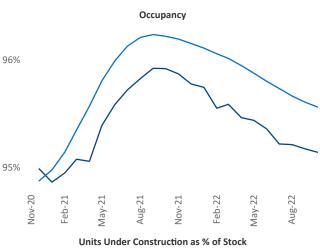

Multifamily housing **demand** has been positive with **2,496** ▲ net units absorbed over the past twelve months. This is down **-1,007** ▼ units from the previous year's gain of **3,503** ▲ absorbed units.