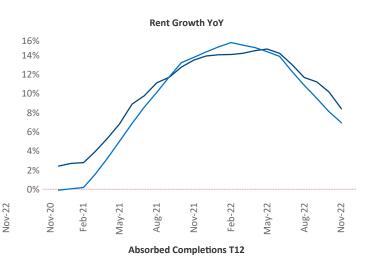

## Greenville

November 2022

**Greenville** is the **59th** largest multifamily market with **71,248** completed units and **22,689** units in development, **7,206** of which have already broken ground.

New lease asking **rents** are at **\$1,338**, up **8.4%** ★ from the previous year placing Greenville at **47th** overall in year-over-year rent growth.

Multifamily housing **demand** has been positive with **2,496** ▲ net units absorbed over the past twelve months. This is down **-1,007** ▼ units from the previous year's gain of **3,503** ▲ absorbed units.