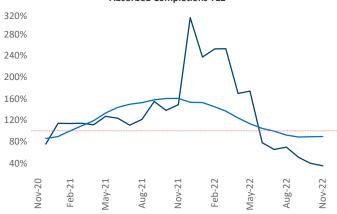

New lease asking **rents** are at \$1,593, up 11.1% ▲ from the previous year placing Eugene at 13th overall in year-over-year rent growth.

Multifamily housing **demand** has been positive with **364** ▲ net units absorbed over the past twelve months. This is down **-1,286** ▼ units from the previous year's gain of **1,650** ▲ absorbed units.