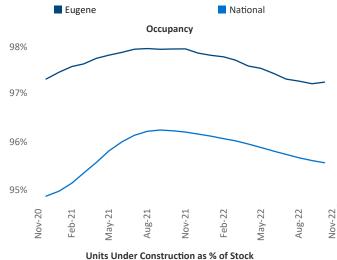

t <u>Jeff.Adler@yardi.com</u> Liliana Malai Senior PPC Specialist Liliana.Malai@yardi.com Eugene

November 2022



**Eugene** is the **77th** largest multifamily market with **48,561** completed units and **9,686** units in development, **1,586** of which have already broken ground.

New lease asking **rents** are at \$1,593, up 11.1% ▲ from the previous year placing Eugene at 13th overall in year-over-year rent growth.

Multifamily housing **demand** has been positive with **364** ▲ net units absorbed over the past twelve months. This is down **-1,286** ▼ units from the previous year's gain of **1,650** ▲ absorbed units.

Employment in Eugene has grown by 2.5% ▲ over the past 12 months, while hourly wages have risen by 5.6% ▲ YoY to \$29.65 according to the *Bureau of Labor Statistics*.









## **DISCLAIMER**

ALTHOUGH EVERY EFFORT IS MADE TO ENSURE THE ACCURACY, TIMELINESS AND COMPLETENESS OF THE INFORMATION PROVIDED IN THIS PUBLICATION, THE INFORMATION IS PROVIDED "AS IS" AND YARDI MATRIX DOES NOT GUARANTEE, WARRANT, REPRESENT OR UNDERTAKE THAT THE INFORMATION PROVIDED IS CORRECT, ACCURATE, CURRENT OR COMPLETE. YARDI MATRIX IS NOT LIABLE FOR ANY LOSS, CLAIM, OR DEMAND ARISING DIRECTLY OR INDIRECTLY FROM ANY USE OR RELIANCE UPON THE INFORMATION CONTAINED HEREIN.

## **COPYRIGHT NOTICE**

This document, publication and/or presentation (collectively, 'document') is protected by copyright, trademark and other intellectual property laws. Use of this document is subject to the terms and conditions of Yardi Systems, Inc. dba Yardi Matrix's Terms of Use <a href="http://www.y