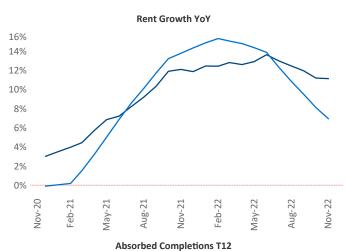

New lease asking **rents** are at \$1,593, up 11.1% ▲ from the previous year placing Eugene at 13th overall in year-over-year rent growth.

Multifamily housing **demand** has been positive with **364** ▲ net units absorbed over the past twelve months. This is down **-1,286** ▼ units from the previous year's gain of **1,650** ▲ absorbed units.