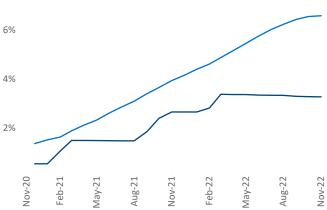

>Jeff.Adler@yardi.com</u> Liliana Malai Senior PPC Specialist Liliana.Malai@yardi.com Eugene

November 2022



**Eugene** is the **77th** largest multifamily market with **48,561** completed units and **9,686** units in development, **1,586** of which have already broken ground.

New lease asking **rents** are at \$1,593, up 11.1% ▲ from the previous year placing Eugene at 13th overall in year-over-year rent growth.

Multifamily housing **demand** has been positive with **364** ▲ net units absorbed over the past twelve months. This is down **-1,286** ▼ units from the previous year's gain of **1,650** ▲ absorbed units.

Employment in Eugene has grown by 2.5% ▲ over the past 12 months, while hourly wages have risen by 5.6% ▲ YoY to \$29.65 according to the *Bureau of Labor Statistics*.









## **DISCLAIMER**

ALTHOUGH EVERY EFFORT IS MADE TO ENSURE THE ACCURACY, TIMELINESS AND COMPLETENESS OF THE INFORMATION PROVIDED IN THIS PUBLICATION, THE INFORMATION IS PROVIDED "AS IS" AND YARDI MATRIX DOES NOT GUARANTEE, WARRANT, REPRESENT OR UNDERTAKE THAT THE INFORMATION PROVIDED IS CORRECT, ACCURATE, CURRENT OR COMPLETE. YARDI MATRIX IS NOT LIABLE FOR ANY LOSS, CLAIM, OR DEMAND ARISING DIRECTLY OR INDIRECTLY FROM ANY USE OR RELIANCE UPON THE INFORMATION CONTAINED HEREIN.

## **COPYRIGHT NOTICE**

This document, publication and/or presentation (collectively, 'document') is protected by copyright, trademark and other intellectual property laws. Use of this document is subject to the terms and conditions of Yardi Systems, Inc. dba Yardi Matrix's Terms of Use <a href="http://www.yardi