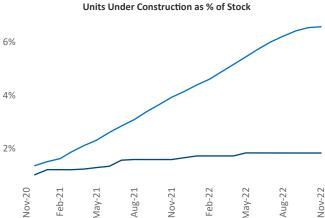

Contacts

Jeff Adler
Vice President

Jeff.Adler@yardi.com

Columbus

Liliana Malai Senior PPC Specialist Liliana.Malai@yardi.com Detroit
November 2022

**Detroit** is the **23rd** largest multifamily market with **219,179** completed units and **29,759** units in development, **4,018** of which have already broken ground.