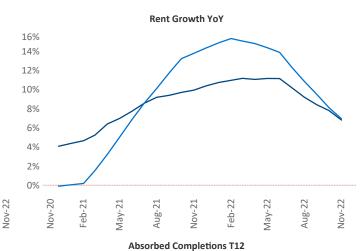

New lease asking **rents** are at \$1,250, up 6.7% ▲ from the previous year placing Detroit at 81st overall in year-over-year rent growth.

Multifamily housing **demand** has been positive with **294** ▲ net units absorbed over the past twelve months. This is down **-2,370** ▼ units from the previous year's gain of **2,664** ▲ absorbed units.