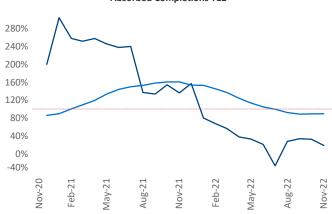

New lease asking **rents** are at \$1,250, up 6.7% ▲ from the previous year placing Detroit at 81st overall in year-over-year rent growth.

Multifamily housing **demand** has been positive with **294** ▲ net units absorbed over the past twelve months. This is down **-2,370** ▼ units from the previous year's gain of **2,664** ▲ absorbed units.