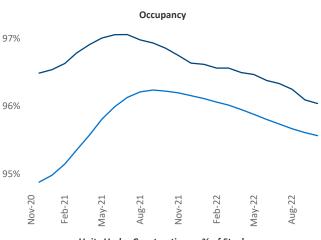

New lease asking **rents** are at \$1,250, up 6.7% ▲ from the previous year placing Detroit at 81st overall in year-over-year rent growth.

Multifamily housing **demand** has been positive with **294** ▲ net units absorbed over the past twelve months. This is down **-2,370** ▼ units from the previous year's gain of **2,664** ▲ absorbed units.