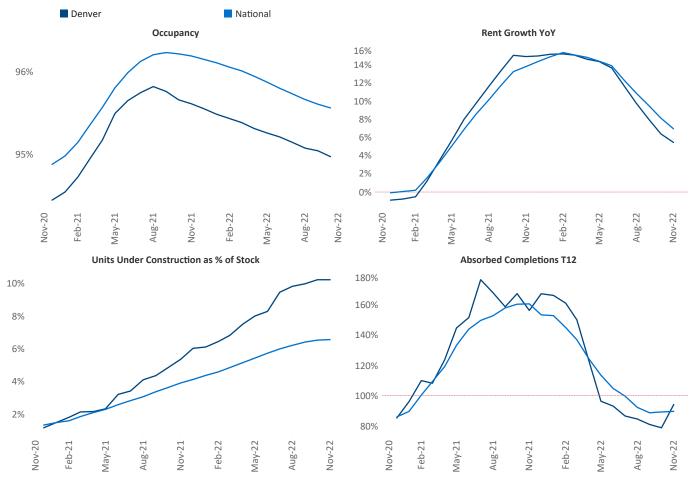

New lease asking **rents** are at **\$1,910**, up **5.5%** ▲ from the previous year placing Denver at **97th** overall in year-over-year rent growth.

Multifamily housing **demand** has been positive with **8,963** ▲ net units absorbed over the past twelve months. This is down **-3,774** ▼ units from the previous year's gain of **12,737** ▲ absorbed units.

Employment in Denver has grown by 3.4% ▲ over the past 12 months, while hourly wages have risen by 2.8% ▲ YoY to \$34.05 according to the *Bureau of Labor Statistics*.