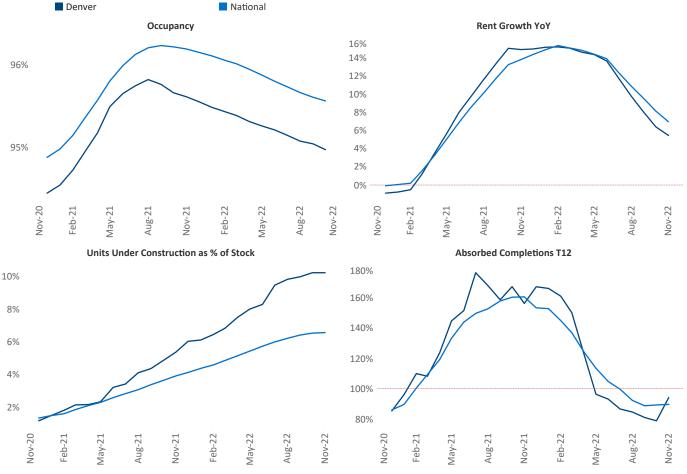

## Denver

November 2022

**Denver** is the **11th** largest multifamily market with **310,472** completed units and **160,244** units in development, **31,790** of which have already broken ground.

New lease asking **rents** are at **\$1,910**, up **5.5%** ▲ from the previous year placing Denver at **97th** overall in year-over-year rent growth.

Multifamily housing **demand** has been positive with **8,963** ▲ net units absorbed over the past twelve months. This is down **-3,774** ▼ units from the previous year's gain of **12,737** ▲ absorbed units.