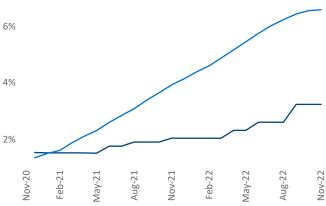

Contacts

Jeff Adler

Liliana Malai Vice President Senior PPC Specialist Jeff.Adler@yardi.com Liliana.Malai@yardi.com Dayton

November 2022

Dayton is the 73rd largest multifamily market with 50,547 completed units and 8,951 units in development, 1,638 of which have already broken ground.