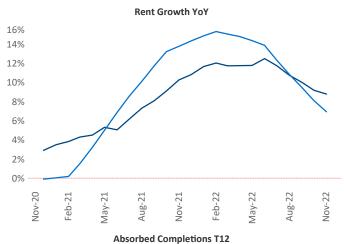

New lease asking **rents** are at \$1,049, up 8.8% ▲ from the previous year placing Dayton at 42nd overall in year-over-year rent growth.

Multifamily housing demand has been positive with **1,592** ▲ net units absorbed over the past twelve months. This is up 284 ▲ units from the previous year's gain of **1,308** ▲ absorbed units.