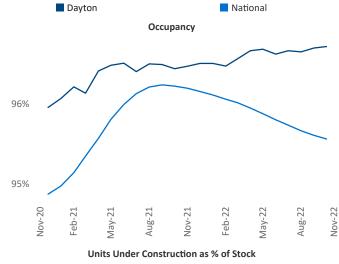

ntacts

Jeff Adler

Liliana Malai Vice President Senior PPC Specialist Jeff.Adler@yardi.com Liliana.Malai@yardi.com Dayton

November 2022



Dayton is the 73rd largest multifamily market with 50,547 completed units and 8,951 units in development, 1,638 of which have already broken ground.

New lease asking **rents** are at \$1,049, up 8.8% ▲ from the previous year placing Dayton at 42nd overall in year-over-year rent growth.

Multifamily housing demand has been positive with **1,592** ▲ net units absorbed over the past twelve months. This is up 284 ▲ units from the previous year's gain of **1,308** ▲ absorbed units.

**Employment** in Dayton has grown by **0.9%** ▲ over the past 12 months, while hourly wages have risen by 9.3% ▲ YoY to \$29.27 according to the Bureau of Labor Statistics.









## **DISCLAIMER**

ALTHOUGH EVERY EFFORT IS MADE TO ENSURE THE ACCURACY, TIMELINESS AND COMPLETENESS OF THE INFORMATION PROVIDED IN THIS PUBLICATION, THE INFORMATION IS PROVIDED "AS IS" AND YARDI MATRIX DOES NOT GUARANTEE, WARRANT, REPRESENT OR UNDERTAKE THAT THE INFORMATION PROVIDED IS CORRECT, ACCURATE, CURRENT OR COMPLETE. YARDI MATRIX IS NOT LIABLE FOR ANY LOSS, CLAIM, OR DEMAND ARISING DIRECTLY OR INDIRECTLY FROM ANY USE OR RELIANCE UPON THE INFORMATION CONTAINED HEREIN.

## **COPYRIGHT NOTICE**

This document, publication and/or presentation (collectively, 'document') is protected by copyright, trademark and other intellectual property laws. Use of this document is subject to the terms and conditions of Yardi Systems, Inc. dba Yardi Matrix's Terms of Use <a href="http://www.y