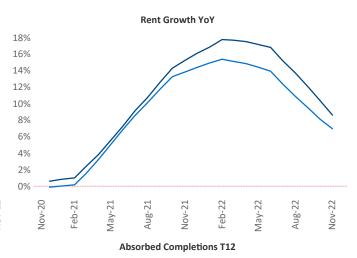

New lease asking **rents** are at \$1,563, up 8.5% ▲ from the previous year placing Dallas at 44th overall in year-over-year rent growth.

Multifamily housing **demand** has been positive with **17,499** ▲ net units absorbed over the past twelve months. This is down **-30,686** ▼ units from the previous year's gain of **48,185** ▲ absorbed units.