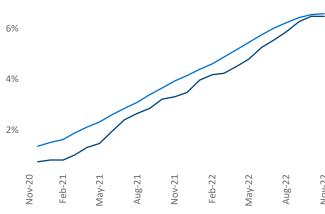

New lease asking **rents** are at \$1,563, up 8.5% ▲ from the previous year placing Dallas at 44th overall in year-over-year rent growth.

Multifamily housing **demand** has been positive with **17,499** ▲ net units absorbed over the past twelve months. This is down **-30,686** ▼ units from the previous year's gain of **48,185** ▲ absorbed units.