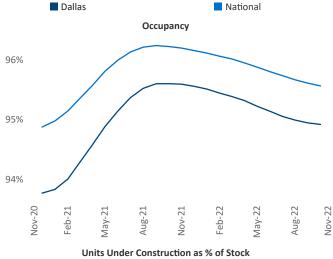

New lease asking **rents** are at \$1,563, up 8.5% ▲ from the previous year placing Dallas at 44th overall in year-over-year rent growth.

Multifamily housing **demand** has been positive with **17,499** ▲ net units absorbed over the past twelve months. This is down **-30,686** ▼ units from the previous year's gain of **48,185** ▲ absorbed units.