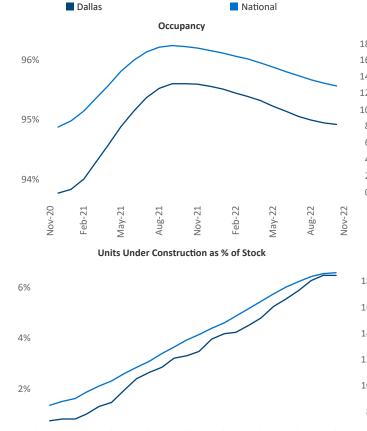

November 2022

**Dallas** is the **1st** largest multifamily market with **845,336** completed units and **201,644** units in development, **54,741** of which have already broken ground.

New lease asking **rents** are at **\$1,563**, up **8.5%** ▲ from the previous year placing Dallas at **44th** overall in year-over-year rent growth.

Multifamily housing **demand** has been positive with **17,499**▲ net units absorbed over the past twelve months. This is down -**30,686**▼ units from the previous year's gain of **48,185**▲ absorbed units.