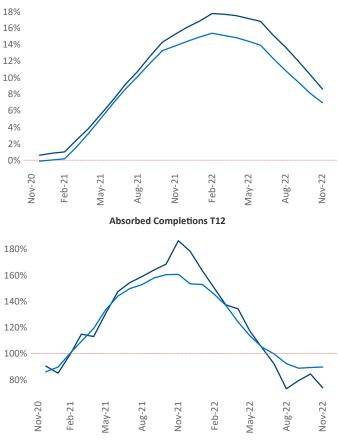

November 2022

**Dallas** is the **1st** largest multifamily market with **845,336** completed units and **201,644** units in development, **54,741** of which have already broken ground.

New lease asking **rents** are at **\$1,563**, up **8.5%** ▲ from the previous year placing Dallas at **44th** overall in year-over-year rent growth.

Multifamily housing **demand** has been positive with **17,499**▲ net units absorbed over the past twelve months. This is down -**30,686**▼ units from the previous year's gain of **48,185**▲ absorbed units.