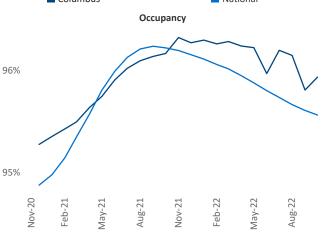

New lease asking **rents** are at \$1,242, up 9.1% ▲ from the previous year placing Columbus at 33rd overall in year-over-year rent growth.

Multifamily housing **demand** has been positive with **6,113** ▲ net units absorbed over the past twelve months. This is down **-2,063** ▼ units from the previous year's gain of **8,176** ▲ absorbed units.