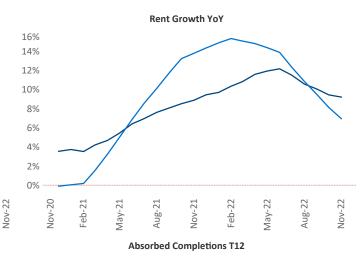

New lease asking **rents** are at \$1,242, up 9.1% ▲ from the previous year placing Columbus at 33rd overall in year-over-year rent growth.

Multifamily housing **demand** has been positive with **6,113** ▲ net units absorbed over the past twelve months. This is down **-2,063** ▼ units from the previous year's gain of **8,176** ▲ absorbed units.