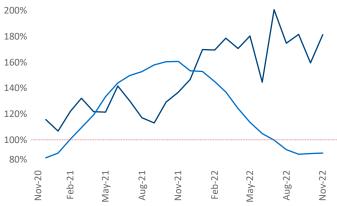

Employment in Columbus has grown by 1.7% ▲ over the past 12 months, while hourly wages have risen by 7.0% ▲ YoY to \$29.14 according to the *Bureau of Labor Statistics*.

**Units Under Construction as % of Stock** 