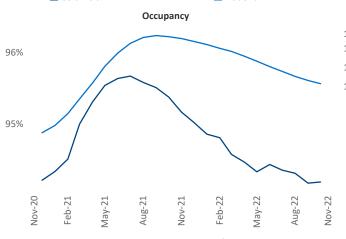

New lease asking **rents** are at **\$1,363**, up **6.7%** A from the previous year placing Columbia at 82nd overall in year-over-year rent growth.

Multifamily housing demand has been positive with 206 net units absorbed over the past twelve months. This is down -344 ▼ units from the previous year's gain of 550 ▲ absorbed units.