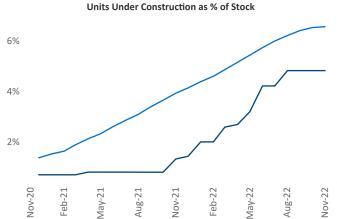

# Contacts

Liliana Malai Senior PPC Specialist Liliana.Malai@yardi.com Columbia November 2022

Columbia is the 78th largest multifamily market with 47,166 completed units and 7,851 units in development, 2,279 of which have already broken ground.