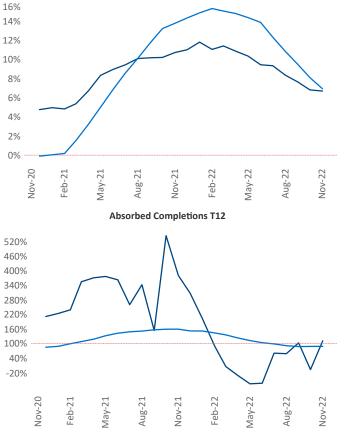

New lease asking **rents** are at **\$1,363**, up **6.7%** A from the previous year placing Columbia at 82nd overall in year-over-year rent growth.

Multifamily housing demand has been positive with 206 net units absorbed over the past twelve months. This is down -344 ▼ units from the previous year's gain of 550 ▲ absorbed units.

**Employment** in Columbia has grown by **1.8%** A over the past 12 months, while hourly wages have risen by 3.0% YoY to \$26.14 according to the Bureau of Labor Statistics.

**Rent Growth YoY** 