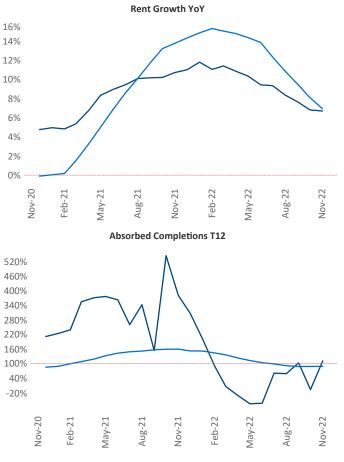

New lease asking **rents** are at **\$1,363**, up **6.7%** ▲ from the previous year placing Columbia at **82nd** overall in year-over-year rent growth.

Multifamily housing **demand** has been positive with **206** ▲ net units absorbed over the past twelve months. This is down -**344** ▼ units from the previous year's gain of **550** ▲ absorbed units.