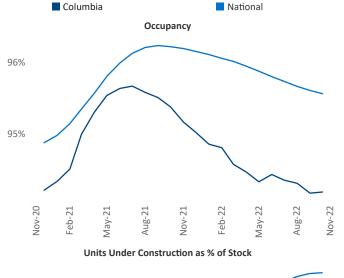

New lease asking **rents** are at **\$1,363**, up **6.7%** ▲ from the previous year placing Columbia at **82nd** overall in year-over-year rent growth.

Multifamily housing **demand** has been positive with **206** ▲ net units absorbed over the past twelve months. This is down -**344** ▼ units from the previous year's gain of **550** ▲ absorbed units.