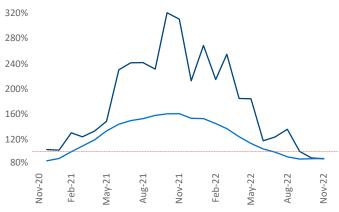

Owenton

Flemingsburg

**Cincinnati** is the **43rd** largest multifamily market with **117,387** completed units and **26,836** units in development, **6,951** of which have already broken ground.

New lease asking **rents** are at \$1,265, up 10.5% ▲ from the previous year placing Cincinnati at 15th overall in year-over-year rent growth.

Multifamily housing **demand** has been positive with **1,874** ▲ net units absorbed over the past twelve months. This is down **-1,352** ▼ units from the previous year's gain of **3,226** ▲ absorbed units.