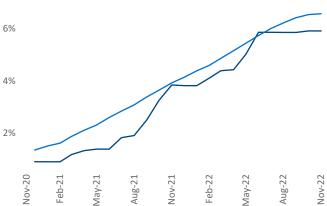

Multifamily housing **demand** has been positive with **1,874** ▲ net units absorbed over the past twelve months. This is down **-1,352** ▼ units from the previous year's gain of **3,226** ▲ absorbed units.