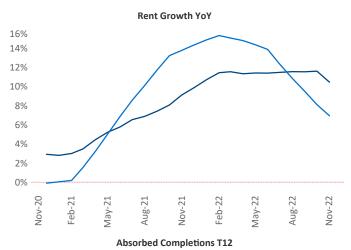

Owenton

Flemingsburg

**Cincinnati** is the **43rd** largest multifamily market with **117,387** completed units and **26,836** units in development, **6,951** of which have already broken ground.

New lease asking **rents** are at \$1,265, up 10.5% ▲ from the previous year placing Cincinnati at 15th overall in year-over-year rent growth.

Multifamily housing **demand** has been positive with **1,874** ▲ net units absorbed over the past twelve months. This is down **-1,352** ▼ units from the previous year's gain of **3,226** ▲ absorbed units.