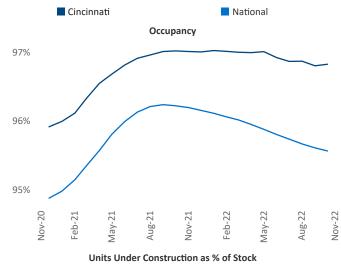

Owenton

Flemingsburg

**Cincinnati** is the **43rd** largest multifamily market with **117,387** completed units and **26,836** units in development, **6,951** of which have already broken ground.

New lease asking **rents** are at \$1,265, up 10.5% ▲ from the previous year placing Cincinnati at 15th overall in year-over-year rent growth.