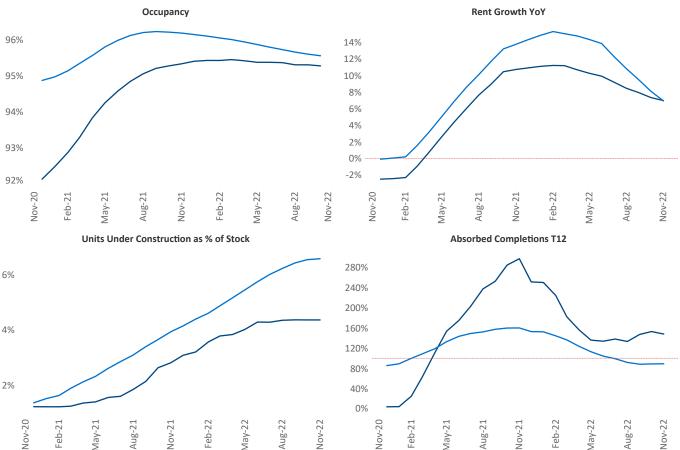

New lease asking **rents** are at \$1,816, up 7% ▲ from the previous year placing Chicago at 75th overall in year-over-year rent growth.

Multifamily housing **demand** has been positive with **9,456** ▲ net units absorbed over the past twelve months. This is down **-8,769** ▼ units from the previous year's gain of **18,225** ▲ absorbed units.

**Employment** in Chicago has grown by **3.4%** ▲ over the past 12 months, while hourly wages have risen by **1.6%** ▲ YoY to **\$33.72** according to the *Bureau of Labor Statistics*.