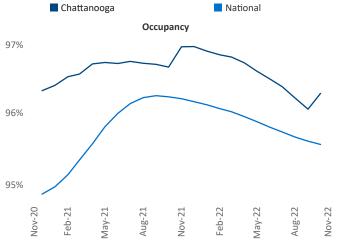

New lease asking **rents** are at **\$1,323**, up **11.1%** ▲ from the previous year placing Chattanooga at **12th** overall in year-over-year rent growth.

Multifamily housing **demand** has been positive with **269** ▲ net units absorbed over the past twelve months. This is down -771 ▼ units from the previous year's gain of **1,040** ▲ absorbed units.