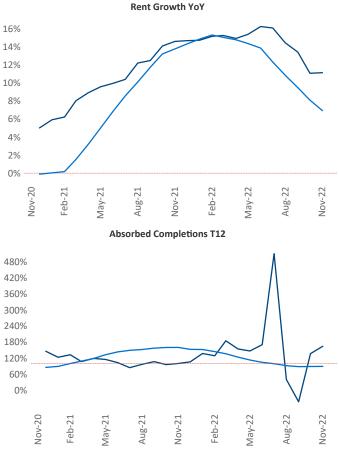

New lease asking **rents** are at **\$1,323**, up **11.1%** ▲ from the previous year placing Chattanooga at **12th** overall in year-over-year rent growth.

Multifamily housing **demand** has been positive with **269** ▲ net units absorbed over the past twelve months. This is down -771 ▼ units from the previous year's gain of **1,040** ▲ absorbed units.