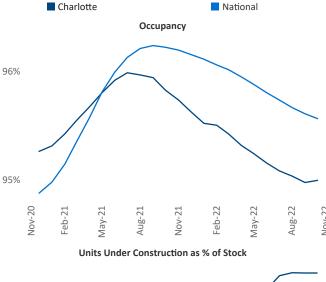

New lease asking **rents** are at \$1,610, up 8.0% ▲ from the previous year placing Charlotte at 56th overall in year-over-year rent growth.

Multifamily housing **demand** has been positive with **4,939** ▲ net units absorbed over the past twelve months. This is down **-6,126** ▼ units from the previous year's gain of **11,065** ▲ absorbed units.