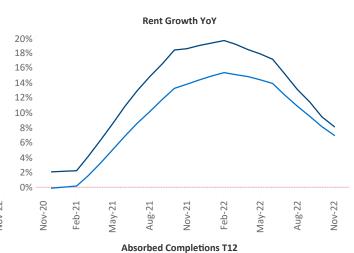

New lease asking **rents** are at \$1,610, up 8.0% ▲ from the previous year placing Charlotte at 56th overall in year-over-year rent growth.

Multifamily housing **demand** has been positive with **4,939** ▲ net units absorbed over the past twelve months. This is down **-6,126** ▼ units from the previous year's gain of **11,065** ▲ absorbed units.