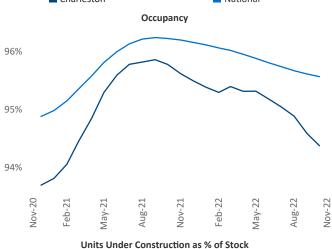

New lease asking **rents** are at \$1,702, up 9.6% ▲ from the previous year placing Charleston at 24th overall in year-over-year rent growth.

Multifamily housing **demand** has been positive with **4,138** ▲ net units absorbed over the past twelve months. This is down **-2,445** ▼ units from the previous year's gain of **6,583** ▲ absorbed units.

**Employment** in Charleston has grown by **5.3%** ▲ over the past 12 months, while hourly wages have risen by **5.0%** ▲ YoY to **\$28.75** according to the *Bureau of Labor Statistics*.