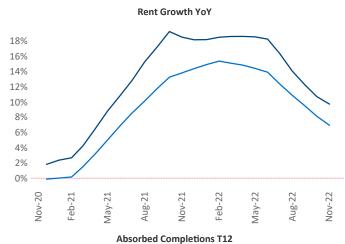

New lease asking **rents** are at \$1,702, up 9.6% ▲ from the previous year placing Charleston at 24th overall in year-over-year rent growth.

Multifamily housing **demand** has been positive with **4,138** ▲ net units absorbed over the past twelve months. This is down **-2,445** ▼ units from the previous year's gain of **6,583** ▲ absorbed units.