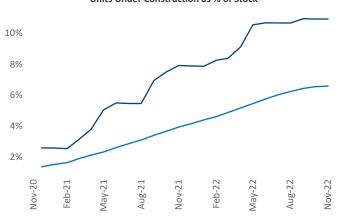

Contacts

Jeff Adler Vice President <u>Jeff.Adler@yardi.com</u> Liliana Malai Senior PPC Specialist Liliana.Malai@yardi.com Charleston
November 2022

**Charleston** is the **54th** largest multifamily market with **79,183** completed units and **31,778** units in development, **8,654** of which have already broken ground.