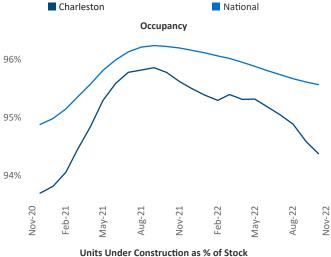

## Charleston

November 2022

**Charleston** is the **54th** largest multifamily market with **79,183** completed units and **31,778** units in development, **8,654** of which have already broken ground.

New lease asking **rents** are at \$1,702, up 9.6% ▲ from the previous year placing Charleston at 24th overall in year-over-year rent growth.

Multifamily housing **demand** has been positive with **4,138** ▲ net units absorbed over the past twelve months. This is down **-2,445** ▼ units from the previous year's gain of **6,583** ▲ absorbed units.