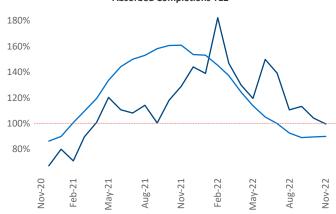

Multifamily housing **demand** has been positive with **4,138** ▲ net units absorbed over the past twelve months. This is down **-2,445** ▼ units from the previous year's gain of **6,583** ▲ absorbed units.