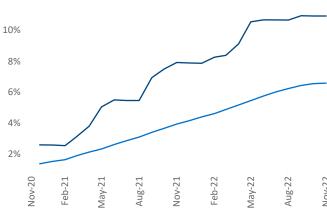

Multifamily housing **demand** has been positive with **4,138** ▲ net units absorbed over the past twelve months. This is down **-2,445** ▼ units from the previous year's gain of **6,583** ▲ absorbed units.