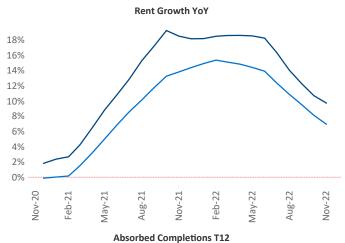

## Charleston

November 2022

**Charleston** is the **54th** largest multifamily market with **79,183** completed units and **31,778** units in development, **8,654** of which have already broken ground.

New lease asking **rents** are at \$1,702, up 9.6% ▲ from the previous year placing Charleston at 24th overall in year-over-year rent growth.

Multifamily housing **demand** has been positive with **4,138** ▲ net units absorbed over the past twelve months. This is down **-2,445** ▼ units from the previous year's gain of **6,583** ▲ absorbed units.