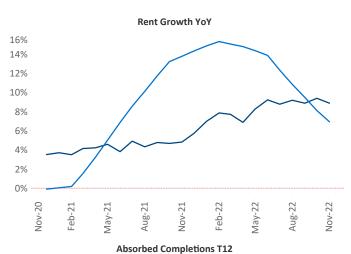

New lease asking **rents** are at **\$1,271**, up **8.9%** ▲ from the previous year placing Buffalo at **40th** overall in year-over-year rent growth.

Multifamily housing **demand** has been positive with **656** ▲ net units absorbed over the past twelve months. This is up **343** ▲ units from the previous year's gain of **313** ▲ absorbed units.