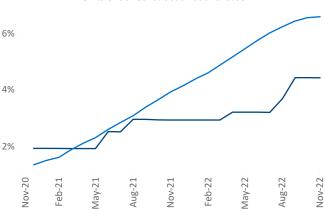

i.com Liliana.N

Liliana Malai Senior PPC Specialist Liliana.Malai@yardi.com Buffalo

November 2022



**Buffalo** is the **76th** largest multifamily market with **48,606** completed units and **14,722** units in development, **2,151** of which have already broken ground.

New lease asking **rents** are at **\$1,271**, up **8.9%** ▲ from the previous year placing Buffalo at **40th** overall in year-over-year rent growth.

Multifamily housing **demand** has been positive with **656** ▲ net units absorbed over the past twelve months. This is up **343** ▲ units from the previous year's gain of **313** ▲ absorbed units.

Employment in Buffalo has grown by 2.7% ▲ over the past 12 months, while hourly wages have risen by 0.4% ▲ YoY to \$31.24 according to the *Bureau of Labor Statistics*.









## **DISCLAIMER**

ALTHOUGH EVERY EFFORT IS MADE TO ENSURE THE ACCURACY, TIMELINESS AND COMPLETENESS OF THE INFORMATION PROVIDED IN THIS PUBLICATION, THE INFORMATION IS PROVIDED "AS IS" AND YARDI MATRIX DOES NOT GUARANTEE, WARRANT, REPRESENT OR UNDERTAKE THAT THE INFORMATION PROVIDED IS CORRECT, ACCURATE, CURRENT OR COMPLETE. YARDI MATRIX IS NOT LIABLE FOR ANY LOSS, CLAIM, OR DEMAND ARISING DIRECTLY OR INDIRECTLY FROM ANY USE OR RELIANCE UPON THE INFORMATION CONTAINED HEREIN.

## **COPYRIGHT NOTICE**

This document, publication and/or presentation (collectively, 'document') is protected by copyright, trademark and other intellectual property laws. Use of this document is subject to the terms and conditions of Yardi Systems, Inc. dba Yardi Matrix's Terms of Use <a href="http://www.yardi