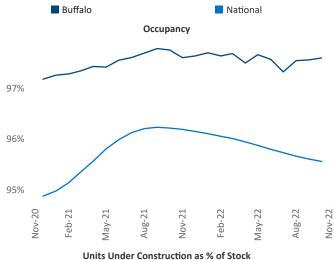

yardi.com Liliana.N

Liliana Malai Senior PPC Specialist Liliana.Malai@yardi.com Buffalo

November 2022



**Buffalo** is the **76th** largest multifamily market with **48,606** completed units and **14,722** units in development, **2,151** of which have already broken ground.

New lease asking **rents** are at **\$1,271**, up **8.9%** ▲ from the previous year placing Buffalo at **40th** overall in year-over-year rent growth.

Multifamily housing **demand** has been positive with **656** ▲ net units absorbed over the past twelve months. This is up **343** ▲ units from the previous year's gain of **313** ▲ absorbed units.

Employment in Buffalo has grown by 2.7% ▲ over the past 12 months, while hourly wages have risen by 0.4% ▲ YoY to \$31.24 according to the *Bureau of Labor Statistics*.









## **DISCLAIMER**

ALTHOUGH EVERY EFFORT IS MADE TO ENSURE THE ACCURACY, TIMELINESS AND COMPLETENESS OF THE INFORMATION PROVIDED IN THIS PUBLICATION, THE INFORMATION IS PROVIDED "AS IS" AND YARDI MATRIX DOES NOT GUARANTEE, WARRANT, REPRESENT OR UNDERTAKE THAT THE INFORMATION PROVIDED IS CORRECT, ACCURATE, CURRENT OR COMPLETE. YARDI MATRIX IS NOT LIABLE FOR ANY LOSS, CLAIM, OR DEMAND ARISING DIRECTLY OR INDIRECTLY FROM ANY USE OR RELIANCE UPON THE INFORMATION CONTAINED HEREIN.

## **COPYRIGHT NOTICE**

This document, publication and/or presentation (collectively, 'document') is protected by copyright, trademark and other intellectual property laws. Use of this document is subject to the terms and conditions of Yardi Systems, Inc. dba Yardi Matrix's Terms of Use <a href="http://www.y