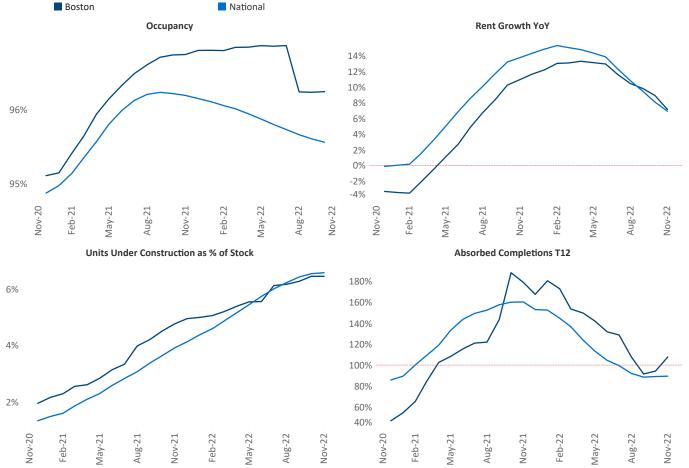

New lease asking **rents** are at \$2,682, up 7.2% ▲ from the previous year placing Boston at 67th overall in year-over-year rent growth.

Multifamily housing **demand** has been positive with **6,782** ▲ net units absorbed over the past twelve months. This is down **-6,911** ▼ units from the previous year's gain of **13,693** ▲ absorbed units.

**Employment** in Boston has grown by **5.2**% ▲ over the past 12 months, while hourly wages have risen by **2.8**% ▲ YoY to **\$40.99** according to the *Bureau of Labor Statistics*.