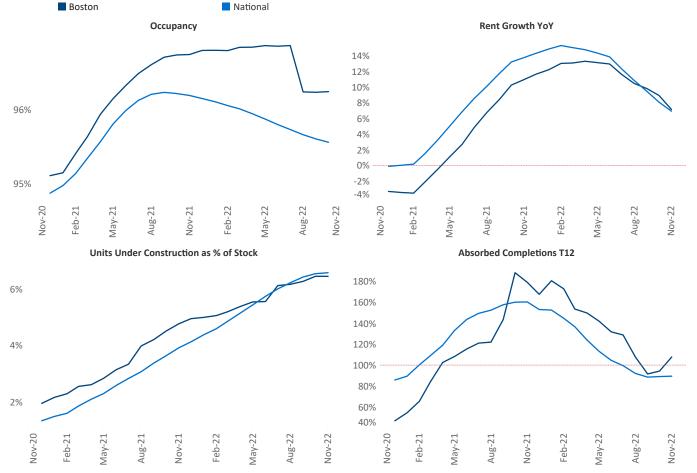

## **Boston**

November 2022

**Boston** is the **15th** largest multifamily market with **255,988** completed units and **92,581** units in development, **16,522** of which have already broken ground.

New lease asking **rents** are at \$2,682, up 7.2% ▲ from the previous year placing Boston at 67th overall in year-over-year rent growth.

Multifamily housing **demand** has been positive with **6,782** ▲ net units absorbed over the past twelve months. This is down **-6,911** ▼ units from the previous year's gain of **13,693** ▲ absorbed units.

**Employment** in Boston has grown by **5.2%** ▲ over the past 12 months, while hourly wages have risen by **2.8%** ▲ YoY to **\$40.99** according to the *Bureau of Labor Statistics*.