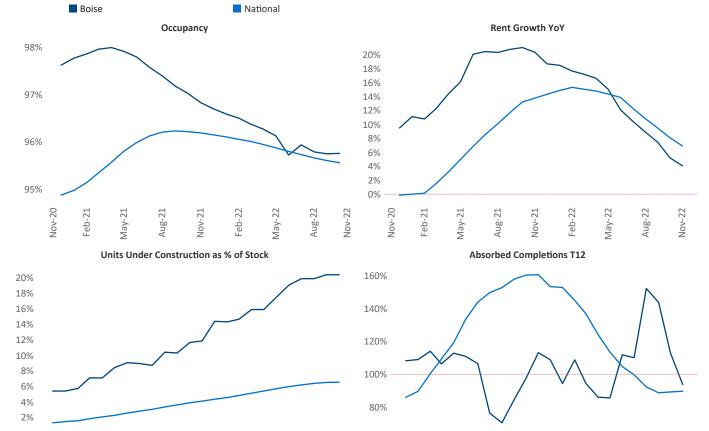

New lease asking **rents** are at \$1,637, up 4.0% ▲ from the previous year placing Boise at 111th overall in year-over-year rent growth.

Multifamily housing **demand** has been positive with **885** ▲ net units absorbed over the past twelve months. This is down **-1,478** ▼ units from the previous year's gain of **2,363** ▲ absorbed units.

**Employment** in Boise has grown by **2.5%** ▲ over the past 12 months, while hourly wages have risen by **12.6%** ▲ YoY to **\$30.22** according to the *Bureau of Labor Statistics*.

Aug-21

Nov-22

Aug-22