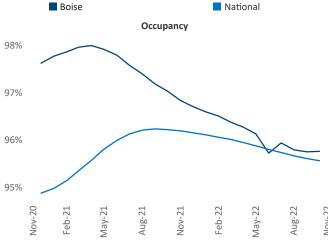

President Jeff.Adler@yardi.com Boise

November 2022

**Boise** is the **109th** largest multifamily market with **24,780** completed units and **28,712** units in development, **5,058** of which have already broken ground.

New lease asking **rents** are at **\$1,637**, up **4.0%** ▲ from the previous year placing Boise at **111th** overall in year-over-year rent growth.

Multifamily housing **demand** has been positive with **885** ▲ net units absorbed over the past twelve months. This is down **-1,478** ▼ units from the previous year's gain of **2,363** ▲ absorbed units.

**Employment** in Boise has grown by **2.5%** ▲ over the past 12 months, while hourly wages have risen by **12.6%** ▲ YoY to **\$30.22** according to the *Bureau of Labor Statistics*.



C 2022 Maptox © OpenStreetMap







## DISCLAIMER

ALTHOUGH EVERY EFFORT IS MADE TO ENSURE THE ACCURACY, TIMELINESS AND COMPLETENESS OF THE INFORMATION PROVIDED IN THIS PUBLICATION, THE INFORMATION IS PROVIDED "AS IS" AND YARDI MATRIX DOES NOT GUARANTEE, WARRANT, REPRESENT OR UNDERTAKE THAT THE INFORMATION PROVIDED IS CORRECT, ACCURATE, CURRENT OR COMPLETE. YARDI MATRIX IS NOT LIABLE FOR ANY LOSS, CLAIM, OR DEMAND ARISING DIRECTLY OR INDIRECTLY FROM ANY USE OR RELIANCE UPON THE INFORMATION CONTAINED HEREIN.

## **COPYRIGHT NOTICE**

This document, publication and/or presentation (collectively, 'document') is protected by copyright, trademark and other intellectual property laws. Use of this document is subject to the terms and conditions of Yardi Systems, Inc. dba Yardi Matrix's Terms of Use <a href="http://www.yardima