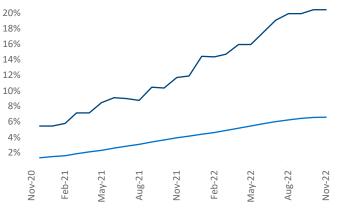

New lease asking **rents** are at **\$1,637**, up **4.0%** ▲ from the previous year placing Boise at **111th** overall in year-over-year rent growth.

Multifamily housing **demand** has been positive with **885** ▲ net units absorbed over the past twelve months. This is down **-1,478** ▼ units from the previous year's gain of **2,363** ▲ absorbed units.