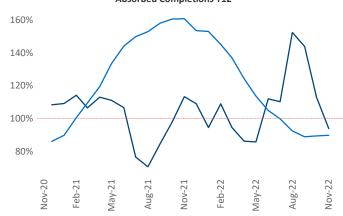

Multifamily housing **demand** has been positive with **885** ▲ net units absorbed over the past twelve months. This is down **-1,478** ▼ units from the previous year's gain of **2,363** ▲ absorbed units.