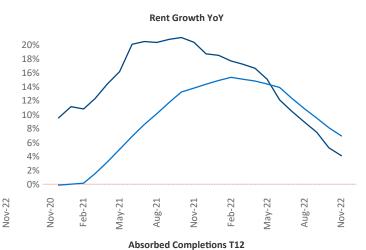

## Boise

November 2022

**Boise** is the **109th** largest multifamily market with **24,780** completed units and **28,712** units in development, **5,058** of which have already broken ground.

New lease asking **rents** are at \$1,637, up 4.0% ▲ from the previous year placing Boise at 111th overall in year-over-year rent growth.

Multifamily housing **demand** has been positive with **885** ▲ net units absorbed over the past twelve months. This is down **-1,478** ▼ units from the previous year's gain of **2,363** ▲ absorbed units.