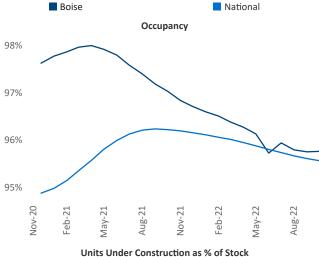

## Boise

November 2022

**Boise** is the **109th** largest multifamily market with **24,780** completed units and **28,712** units in development, **5,058** of which have already broken ground.

New lease asking **rents** are at \$1,637, up 4.0% ▲ from the previous year placing Boise at 111th overall in year-over-year rent growth.

Multifamily housing **demand** has been positive with **885** ▲ net units absorbed over the past twelve months. This is down **-1,478** ▼ units from the previous year's gain of **2,363** ▲ absorbed units.