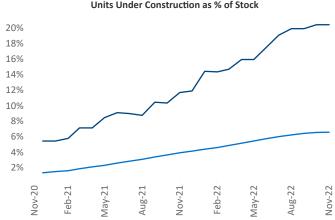

## Boise

November 2022

**Boise** is the **109th** largest multifamily market with **24,780** completed units and **28,712** units in development, **5,058** of which have already broken ground.

New lease asking **rents** are at \$1,637, up 4.0% ▲ from the previous year placing Boise at 111th overall in year-over-year rent growth.

Multifamily housing **demand** has been positive with **885** ▲ net units absorbed over the past twelve months. This is down **-1,478** ▼ units from the previous year's gain of **2,363** ▲ absorbed units.