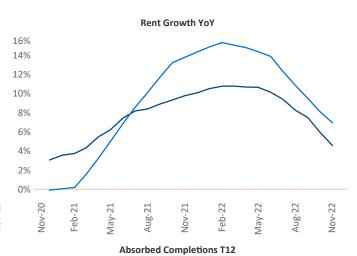

New lease asking **rents** are at \$1,230, up 4.5% ▲ from the previous year placing Birmingham at 107th overall in year-over-year rent growth.

Multifamily housing **demand** has been positive with **793** ▲ net units absorbed over the past twelve months. This is down -**548** ▼ units from the previous year's gain of **1,341** ▲ absorbed units.