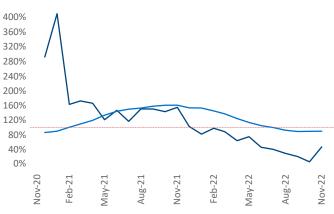

New lease asking **rents** are at \$1,230, up 4.5% ▲ from the previous year placing Birmingham at 107th overall in year-over-year rent growth.

Multifamily housing **demand** has been positive with **793** ▲ net units absorbed over the past twelve months. This is down -**548** ▼ units from the previous year's gain of **1,341** ▲ absorbed units.