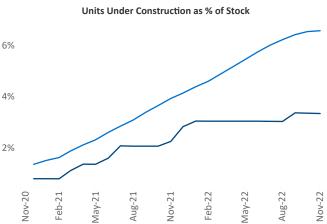

Contacts

Jeff Adler Vice President Jeff.Adler@yardi.com Liliana Malai Senior PPC Specialist Liliana.Malai@yardi.com Birmingham
November 2022

**Birmingham** is the **57th** largest multifamily market with **76,935** completed units and **9,900** units in development, **2,572** of which have already broken ground.