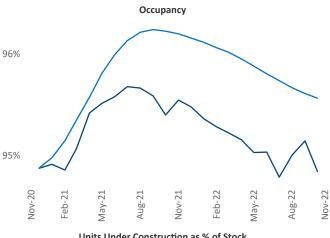

New lease asking **rents** are at \$1,230, up 4.5% ▲ from the previous year placing Birmingham at 107th overall in year-over-year rent growth.

Multifamily housing **demand** has been positive with **793** ▲ net units absorbed over the past twelve months. This is down -**548** ▼ units from the previous year's gain of **1,341** ▲ absorbed units.