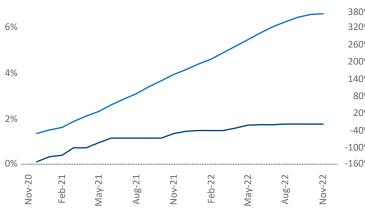

Contacts

Jeff Adler Vice President Jeff.Adler@yardi.com

Liliana Malai Senior PPC Specialist Liliana.Malai@yardi.com **Baltimore** November 2022

Baltimore is the 21st largest multifamily market with 231,362 completed units and 38,904 units in development, 4,085 of which have already broken ground. year-over-year rent growth.

Nov-22

New lease asking **rents** are at \$1,672, up 3.7% ▲ from the previous year placing Baltimore at 114th overall in

Multifamily housing demand has been negative with -646 ▼ net units absorbed over the past twelve months. This is down -7,468 ▼ units from the previous year's gain of **6,822** ▲ absorbed units.