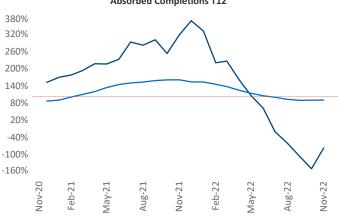

Nov-22

New lease asking **rents** are at \$1,672, up 3.7% ▲ from the previous year placing Baltimore at 114th overall in

Multifamily housing demand has been negative with -646 ▼ net units absorbed over the past twelve months. This is down -7,468 ▼ units from the previous year's gain of **6,822** ▲ absorbed units.