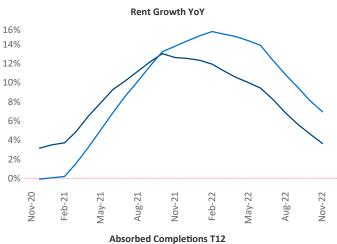

Nov-22

New lease asking **rents** are at \$1,672, up 3.7% ▲ from the previous year placing Baltimore at 114th overall in

Multifamily housing demand has been negative with -646 ▼ net units absorbed over the past twelve months. This is down -7,468 ▼ units from the previous year's gain of **6,822** ▲ absorbed units.