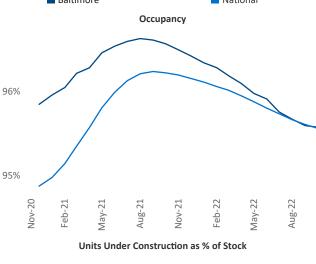

Nov-22

New lease asking **rents** are at \$1,672, up 3.7% ▲ from the previous year placing Baltimore at 114th overall in

Multifamily housing demand has been negative with -646 ▼ net units absorbed over the past twelve months. This is down -7,468 ▼ units from the previous year's gain of **6,822** ▲ absorbed units.

**Employment** in Baltimore has grown by 2.1% ▲ over the past 12 months, while hourly wages have fallen by -1.8% ▼ YoY to \$33.03 according to the Bureau of Labor Statistics.