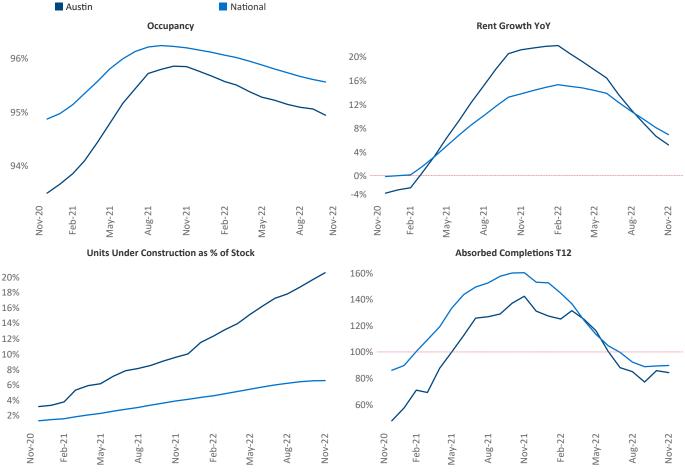

New lease asking **rents** are at \$1,768, up 5.2% ▲ from the previous year placing Austin at 104th overall in year-over-year rent growth.

Multifamily housing **demand** has been positive with **11,212** ▲ net units absorbed over the past twelve months. This is down **-6,885** ▼ units from the previous year's gain of **18,097** ▲ absorbed units.

Employment in Austin has grown by 4.7% ▲ over the past 12 months, while hourly wages have risen by 1.2% ▲ YoY to \$32.19 according to the *Bureau of Labor Statistics*.