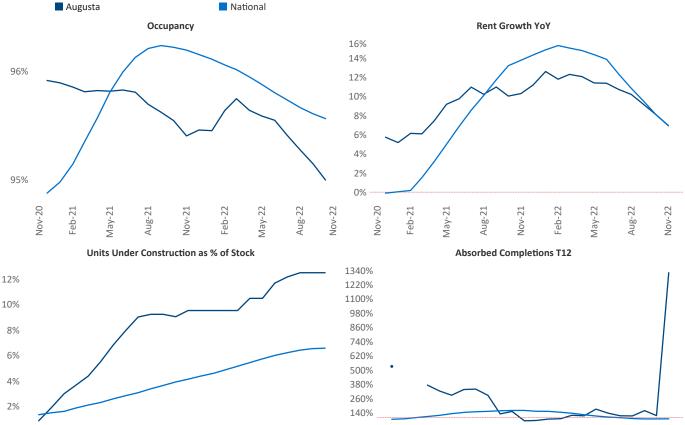

New lease asking **rents** are at \$1,165, up 7% ▲ from the previous year placing Augusta at 77th overall in year-over-year rent growth.

Multifamily housing **demand** has been positive with **766** ▲ net units absorbed over the past twelve months. This is down -55 ▼ units from the previous year's gain of **821** ▲ absorbed units.

Employment in Augusta has grown by 2.3% ▲ over the past 12 months, while hourly wages have risen by 3.0% ▲ YoY to \$26.49 according to the *Bureau of Labor Statistics*.

Aug-21

Nov-22

Aug-22