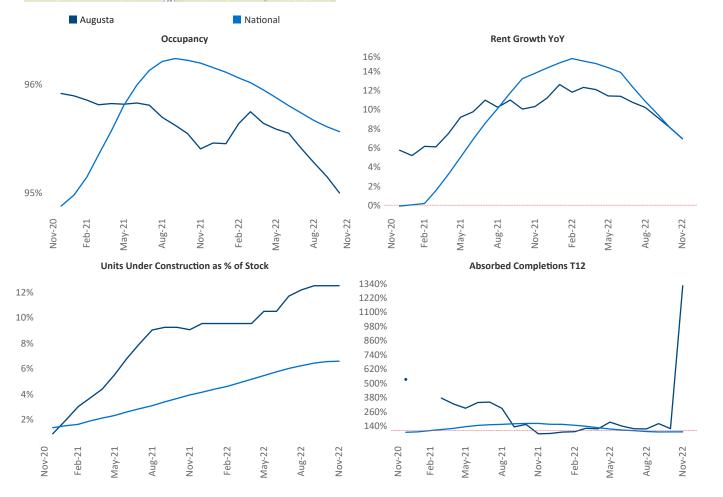

Augusta is the 103rd largest multifamily market with 27,640 completed units and 7,474 units in development, 3,457 of which have already broken ground.

New lease asking **rents** are at \$1,165, up 7% from the previous year placing Augusta at 77th overall in year-over-year rent growth.

Multifamily housing **demand** has been positive with 766 net units absorbed over the past twelve months. This is down -55 ▼ units from the previous year's gain of 821▲ absorbed units.

**Employment** in Augusta has grown by 2.3% A over the past 12 months, while hourly wages have risen by 3.0% A YoY to \$26.49 according to the Bureau of Labor Statistics.