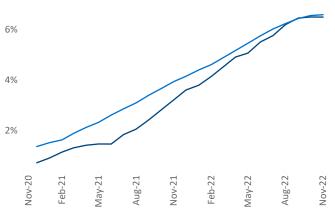

Monroe

vington

Liliana Malai Senior PPC Specialist Liliana.Malai@yardi.com Atlanta

November 2022

Atlanta is the **5th** largest multifamily market with **510,015** completed units and **185,433** units in development, **33,086** of which have already broken ground.