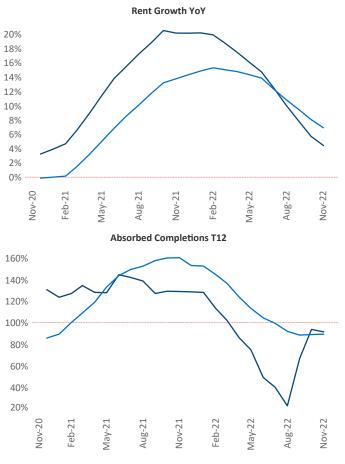

New lease asking **rents** are at **\$1,722**, up **4.5%** from the previous year placing Atlanta at **109th** overall in year-over-year rent growth.

Multifamily housing **demand** has been positive with 9,043▲ net units absorbed over the past twelve months. This is down -9,570▼ units from the previous year's gain of 18,613▲ absorbed units.