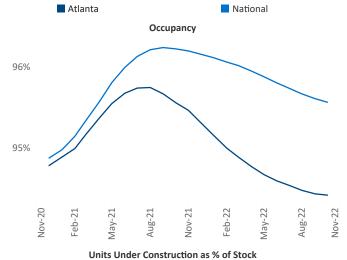

Monroe

vington

Liliana Malai Senior PPC Specialist Liliana.Malai@yardi.com Atlanta

November 2022

Atlanta is the **5th** largest multifamily market with **510,015** completed units and **185,433** units in development, **33,086** of which have already broken ground.

New lease asking **rents** are at **\$1,722**, up **4.5%** from the previous year placing Atlanta at **109th** overall in year-over-year rent growth.

Multifamily housing **demand** has been positive with 9,043▲ net units absorbed over the past twelve months. This is down -9,570▼ units from the previous year's gain of 18,613▲ absorbed units.