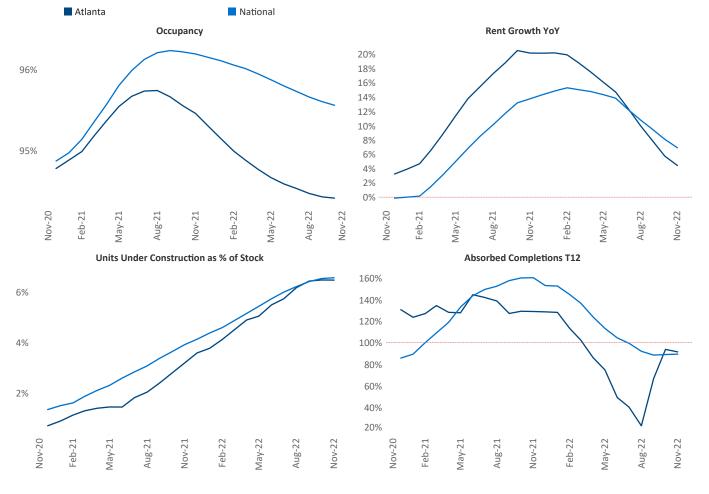

New lease asking **rents** are at \$1,722, up 4.5% ▲ from the previous year placing Atlanta at 109th overall in year-over-year rent growth.

Multifamily housing **demand** has been positive with **9,043** ▲ net units absorbed over the past twelve months. This is down **-9,570** ▼ units from the previous year's gain of **18,613** ▲ absorbed units.

**Employment** in Atlanta has grown by **4.8%** ▲ over the past 12 months, while hourly wages have risen by **4.3%** ▲ YoY to **\$33.06** according to the *Bureau of Labor Statistics*.