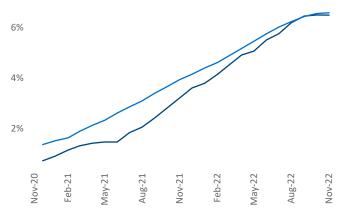

Multifamily housing **demand** has been positive with 9,043▲ net units absorbed over the past twelve months. This is down -9,570 ▼ units from the previous year's gain of 18,613▲ absorbed units.

**Employment** in Atlanta has grown by **4.8%** • over the past 12 months, while hourly wages have risen by **4.3%** • YoY to **\$33.06** according to the *Bureau of Labor Statistics*.