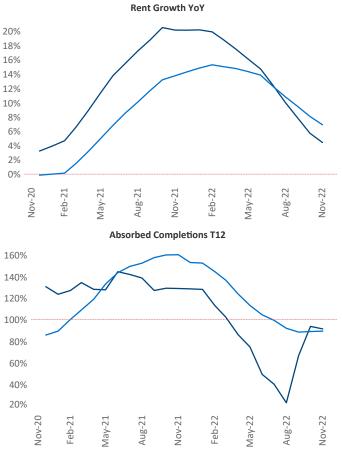

November 2022

Atlanta is the **5th** largest multifamily market with **510,015** completed units and **185,433** units in development, **33,086** of which have already broken ground.

New lease asking **rents** are at **\$1,722**, up **4.5%** ▲ from the previous year placing Atlanta at **109th** overall in year-over-year rent growth.

Multifamily housing **demand** has been positive with 9,043▲ net units absorbed over the past twelve months. This is down -9,570 ▼ units from the previous year's gain of 18,613▲ absorbed units.

**Employment** in Atlanta has grown by **4.8%** • over the past 12 months, while hourly wages have risen by **4.3%** • YoY to **\$33.06** according to the *Bureau of Labor Statistics*.