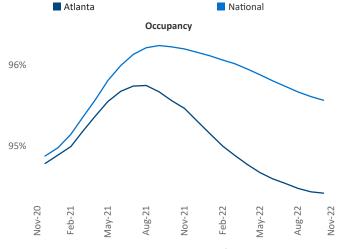

November 2022

Atlanta is the **5th** largest multifamily market with **510,015** completed units and **185,433** units in development, **33,086** of which have already broken ground.

New lease asking **rents** are at **\$1,722**, up **4.5%** ▲ from the previous year placing Atlanta at **109th** overall in year-over-year rent growth.