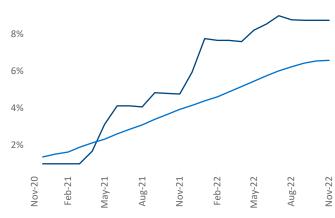

New lease asking **rents** are at **\$1,515**, up **6.5%** ▲ from the previous year placing Athens at **86th** overall in year-over-year rent growth.

Multifamily housing **demand** has been positive with **1,136** ▲ net units absorbed over the past twelve months. This is down **-215** ▼ units from the previous year's gain of **1,351** ▲ absorbed units.