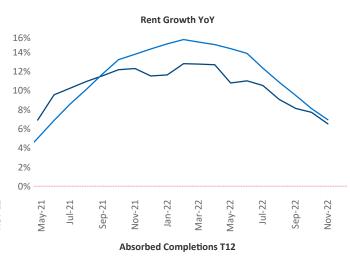

New lease asking **rents** are at **\$1,515**, up **6.5%** ▲ from the previous year placing Athens at **86th** overall in year-over-year rent growth.

Multifamily housing **demand** has been positive with **1,136** ▲ net units absorbed over the past twelve months. This is down **-215** ▼ units from the previous year's gain of **1,351** ▲ absorbed units.