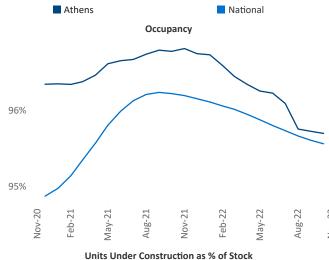

New lease asking **rents** are at **\$1,515**, up **6.5%** ▲ from the previous year placing Athens at **86th** overall in year-over-year rent growth.

Multifamily housing **demand** has been positive with **1,136** ▲ net units absorbed over the past twelve months. This is down **-215** ▼ units from the previous year's gain of **1,351** ▲ absorbed units.