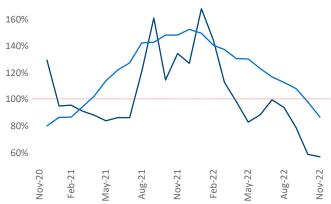

New lease asking **rents** are at **\$1,515**, up **6.5%** ▲ from the previous year placing Athens at **86th** overall in year-over-year rent growth.

Multifamily housing **demand** has been positive with **1,136** ▲ net units absorbed over the past twelve months. This is down **-215** ▼ units from the previous year's gain of **1,351** ▲ absorbed units.