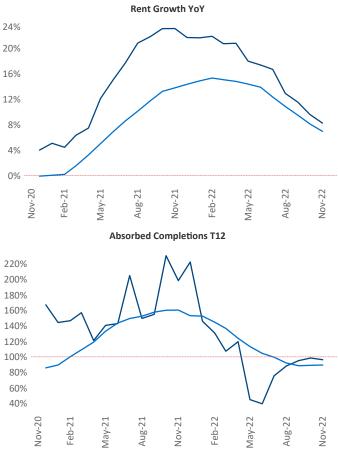

New lease asking **rents** are at **\$1,677**, up **8.3%** ▲ from the previous year placing Asheville at **52nd** overall in year-over-year rent growth.

Multifamily housing **demand** has been positive with **969** ▲ net units absorbed over the past twelve months. This is down **-114** ▼ units from the previous year's gain of **1,083** ▲ absorbed units.