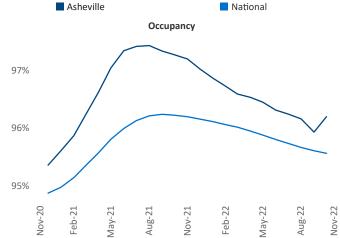

New lease asking **rents** are at **\$1,677**, up **8.3%** ▲ from the previous year placing Asheville at **52nd** overall in year-over-year rent growth.

Multifamily housing **demand** has been positive with **969** ▲ net units absorbed over the past twelve months. This is down **-114** ▼ units from the previous year's gain of **1,083** ▲ absorbed units.