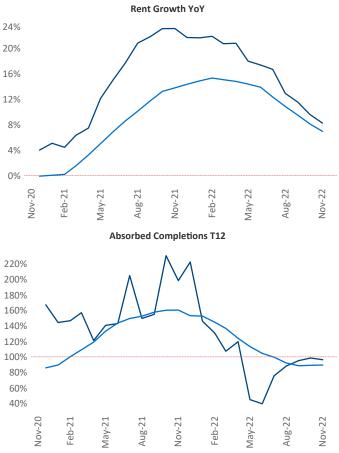

New lease asking **rents** are at **\$1,677**, up **8.3%** from the previous year placing Asheville at 52nd overall in year-over-year rent growth.

Multifamily housing **demand** has been positive with 969 net units absorbed over the past twelve months. This is down -114 ▼ units from the previous year's gain of 1,083 ▲ absorbed units.