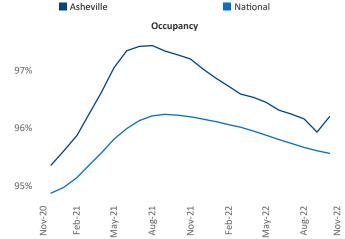

Contacts

Jeff Adler Vice President Jeff.Adler@yardi.com Liliana.Malai@yardi.com









Liliana Malai Senior PPC Specialist Asheville

November 2022

Asheville is the 112th largest multifamily market with 20,894 completed units and 12,402 units in development, 1,736 of which have already broken ground.

New lease asking **rents** are at **\$1,677**, up **8.3%** from the previous year placing Asheville at 52nd overall in year-over-year rent growth.

Multifamily housing **demand** has been positive with 969 net units absorbed over the past twelve months. This is down -114 ▼ units from the previous year's gain of 1,083 ▲ absorbed units.

**Employment** in Asheville has grown by **2.8%** A over the past 12 months, while hourly wages have risen by 3.9% A YoY to \$27.88 according to the Bureau of Labor Statistics.