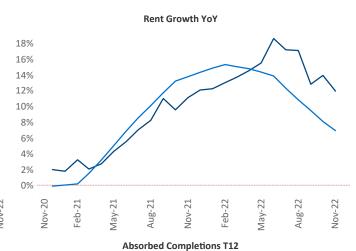

New lease asking **rents** are at \$1,317, up 12% ▲ from the previous year placing Anchorage at 7th overall in year-over-year rent growth.

Multifamily housing **demand** has been negative with **-24** ▼ net units absorbed over the past twelve months. This is down **-121** ▼ units from the previous year's gain of **97** ▲ absorbed units.