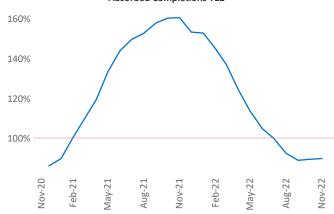

New lease asking **rents** are at \$1,317, up 12% ▲ from the previous year placing Anchorage at 7th overall in year-over-year rent growth.

Multifamily housing **demand** has been negative with **-24** ▼ net units absorbed over the past twelve months. This is down **-121** ▼ units from the previous year's gain of **97** ▲ absorbed units.