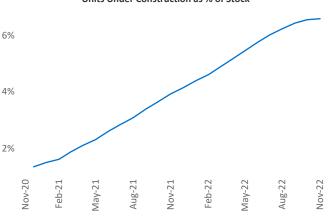

Contacts

Jeff Adler Vice President <u>Jeff.Adler@yardi.com</u> Liliana Malai Senior PPC Specialist Liliana.Malai@yardi.com Anchorage November 2022

**Anchorage** is the **120th** largest multifamily market with **8,344** completed units and **780** units in development, **0** of which have already broken ground.