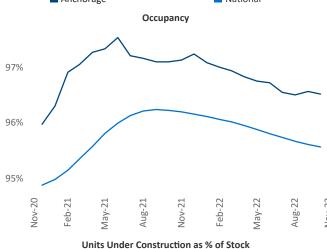

New lease asking **rents** are at \$1,317, up 12% ▲ from the previous year placing Anchorage at 7th overall in year-over-year rent growth.

Multifamily housing **demand** has been negative with **-24** ▼ net units absorbed over the past twelve months. This is down **-121** ▼ units from the previous year's gain of **97** ▲ absorbed units.