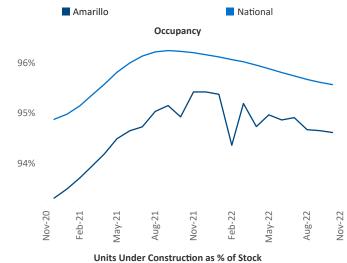

Multifamily housing **demand** has been negative with -241 ▼ net units absorbed over the past twelve months. This is down -744 ▼ units from the previous year's gain of 503 ▲ absorbed units.

**Employment** in Amarillo has grown by **1.8%** ▲ over the past 12 months, while hourly wages have risen by **1.3%** ▲ YoY to **\$28.34** according to the *Bureau of Labor Statistics*.