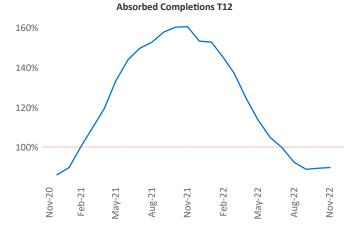

Multifamily housing **demand** has been negative with -241 ▼ net units absorbed over the past twelve months. This is down -744 ▼ units from the previous year's gain of 503 ▲ absorbed units.

**Employment** in Amarillo has grown by **1.8%** ▲ over the past 12 months, while hourly wages have risen by **1.3%** ▲ YoY to **\$28.34** according to the *Bureau of Labor Statistics*.