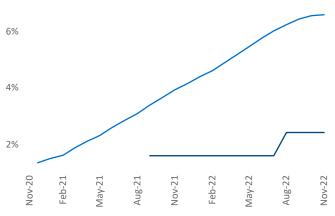

## Amarillo

November 2022

Amarillo is the 117th largest multifamily market with 15,136 completed units and 855 units in development, 367 of which have already broken ground.

New lease asking **rents** are at **\$964**, up **11.1%** ▲ from the previous year placing Amarillo at **11th** overall in year-over-year rent growth.