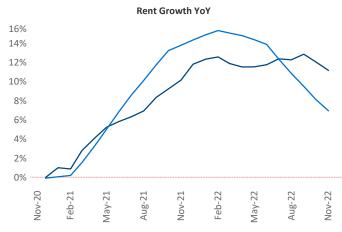

## Amarillo

November 2022

Amarillo is the 117th largest multifamily market with 15,136 completed units and 855 units in development, 367 of which have already broken ground.

New lease asking **rents** are at **\$964**, up **11.1%** ▲ from the previous year placing Amarillo at **11th** overall in year-over-year rent growth.