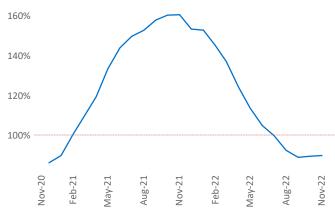

Multifamily housing **demand** has been negative with -241 ▼ net units absorbed over the past twelve months. This is down -744 ▼ units from the previous year's gain of 503 ▲ absorbed units.

**Employment** in Amarillo has grown by **1.8%** ▲ over the past 12 months, while hourly wages have risen by **1.3%** ▲ YoY to **\$28.34** according to the *Bureau of Labor Statistics*.