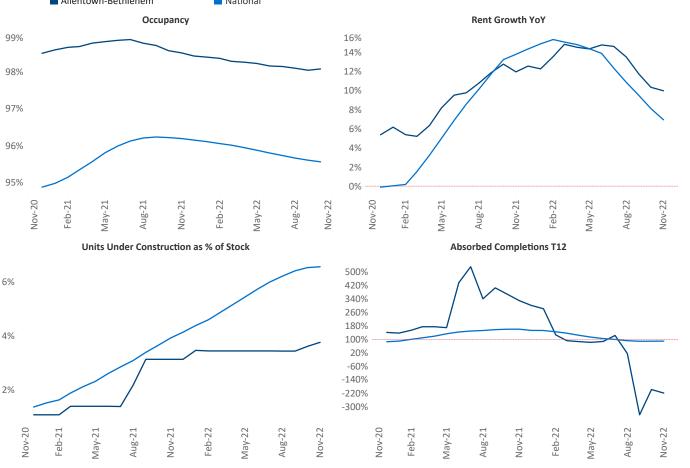

## Liliana Malai Senior PPC Specialist <u>Liliana.Malai@yardi.com</u>

Allentown-Bethlehem November 2022

**Allentown-Bethlehem** is the **97th** largest multifamily market with **32,678** completed units and **8,346** units in development, **1,231** of which have already broken ground.

New lease asking **rents** are at **\$1,584**, up **10%** from the previous year placing Allentown-Bethlehem at **20th** overall in year-over-year rent growth.

Multifamily housing **demand** has been negative with -428 ▼ net units absorbed over the past twelve months. This is down -1,088 ▼ units from the previous year's gain of 660 ▲ absorbed units.

Employment in Allentown-Bethlehem has grown by 2.8% ▲ over the past 12 months, while hourly wages have risen by 6.4% ▲ YoY to \$29.16 according to the *Bureau of Labor Statistics*.